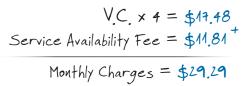

## HOW TO READ YOUR BILL:

 Monthly Charges include your Household Usage (shown as your V.C. x a number) and the flat, monthly Service Availability Fee, which is based on the size of your meter.

- A \$1 program fee is charged for the Sewer Service Line Replacement Program, which allows residents to apply for a reimbursement of up to \$2,500 for replacing substandard sewer service lines on their property.
- The Franchise Fee, equaling 10% of your monthly bill, is collected on behalf of the City of Little Rock.

Monthly Charges = \$29.29Service Line Replacement Fee = \$1.00 +Franchise Fee (10% × \$29.29) = \$2.93