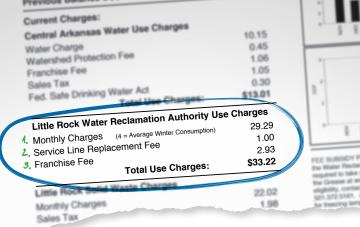

## HOW TO READ YOUR BILL:

 Monthly Charges include your Household Usage (shown as your V.C. x a number) and the flat, monthly Service Availability Fee, which is based on the size of your meter.

- A \$1 program fee is charged for the Sewer Service Line Replacement Program, which allows residents to apply for a reimbursement of up to \$2,500 for replacing substandard sewer service lines on their property.
- The Franchise Fee, equaling 10% of your monthly bill, is collected on behalf of the City of Little Rock.

Monthly Charges = \$29.29Service Line Replacement Fee = \$1.00 +Franchise Fee (10% × \$29.29) = \$2.93

## Total Use Charges = \$33.22